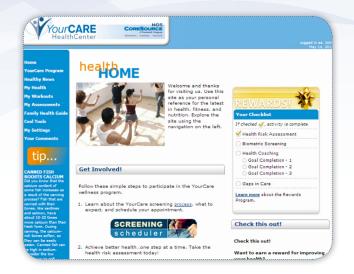

## HealthCenter \*

To visit the HealthCenter, log in to www.NGS.com and select the HealthCenter link on the right. Then, select the Health Risk Assessment banner under Get Involved!