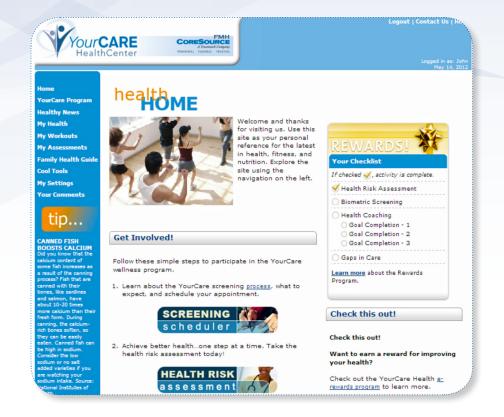

## Health Center \*

To visit the HealthCenter, log in to www.f-m-h.com and select the HealthCenter link on the right. Then, select the Health Risk Assessment banner under Get Involved!