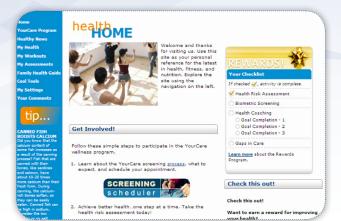

## You aren't getting any younger... or are you?

Complete the FMH CoreSource HealthCenter Health Risk Assessment (HRA) to find out if your health age is lower than your actual age.

## HealthCenter 🕅

To visit the HealthCenter, log in to www.f-m-h.com and select the HealthCenter link on the right. Then, select the Health Risk Assessment banner under Get Involved!

FMH CoreSource · 6240 Sprint Parkway, Suite 400 Overland Park, KS 66251 · 800.990.9058 · www.f-m-h.com