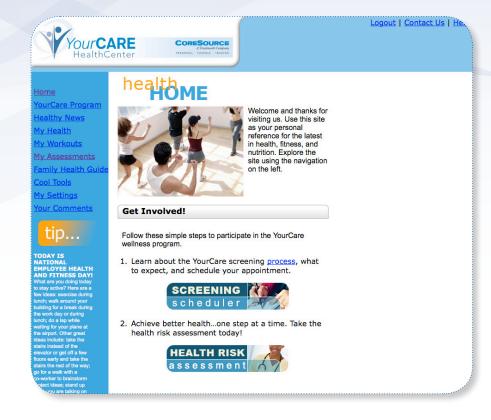

To access the HealthCenter, log in to www.coresource.com and select the HealthCenter link on the right. Then, select the Health Risk Assessment banner under Get Involved!

A Trustmark Company PERSONAL. FLEXIBLE. TRUSTED.